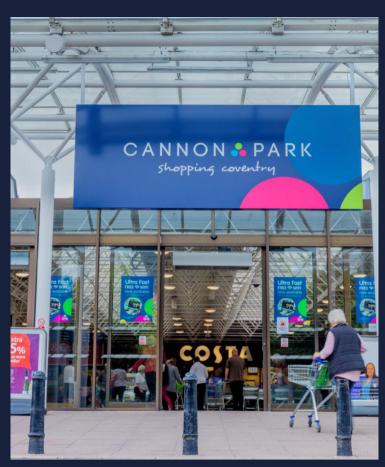

## **DESCRIPTION**

Cannon Park is a covered Shopping Centre located to the South West of Coventry City Centre, in an affluent area adjacent to the extensive University of Warwick Campus.

Comprising 36 retail units and 750 free car park spaces in both locations; the scheme is anchored by a 64,799 sq ft Tesco Superstore.

Other tenants include Boots, Sports Direct, Iceland, Holland and Barrett, Peacocks, Costa, Greggs and Subway.

36

**Retail Units** 

**750** 

Free Car Parking Spaces