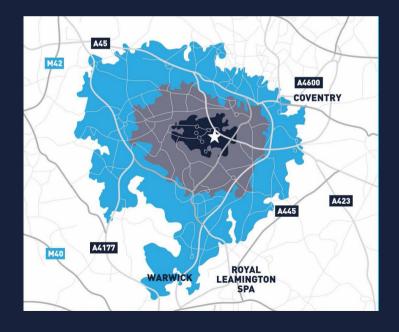

## **DEMOGRAPHICS**

Coventry's primary catchment has a total population of 456,000 with 411,666 people within a 20-minute drive time of Cannon Park.

|                    | 10 MINUTE<br>DRIVE TIME | UK<br>AVERAGE |
|--------------------|-------------------------|---------------|
| AB SOCIAL<br>GROUP | 27.8%                   | 22.3%         |
| HOME<br>OWNERSHIP  | 69.5%                   | 63.4%         |
| 2 OR MORE<br>CARS  | 34.8%                   | 32.7%         |

| 411,666                             |
|-------------------------------------|
| People within 20-minute drive time. |

|              | Population |
|--------------|------------|
| 0 – 5 Mins   | 14,544     |
| 5 - 10 Mins  | 82,960     |
| 10 - 15 Mins | 206,136    |