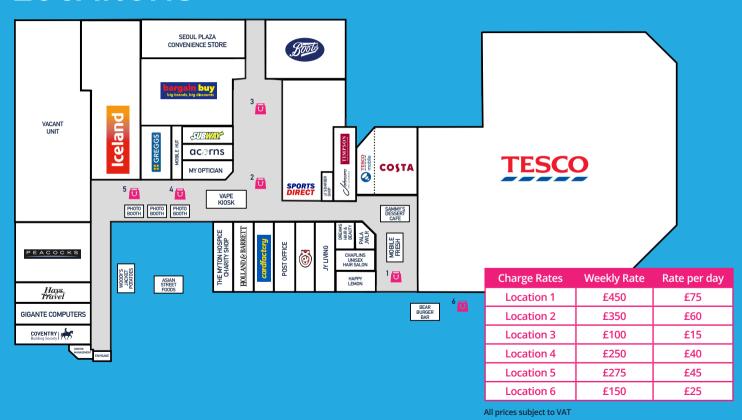

* 

Free Car Parking Spaces





## **DEMOGRAPHICS**

Coventry's primary catchment has a total population of 456,000 with 411,666 people within a 20-minute drive time of Cannon Park.

|                    | 10 MINUTE<br>DRIVE TIME | UK<br>AVERAGE |
|--------------------|-------------------------|---------------|
| AB SOCIAL<br>GROUP | 27.8%                   | 22.3%         |
| HOME<br>OWNERSHIP  | 69.5%                   | 63.4%         |
| 2 OR MORE<br>CARS  | 34.8%                   | 32.7%         |

| 411,666                             |
|-------------------------------------|
| People within 20-minute drive time. |



|              | Population |
|--------------|------------|
| 0 – 5 Mins   | 14,544     |
| 5 - 10 Mins  | 82,960     |
| 10 - 15 Mins | 206,136    |



## LOCATIONS



# ACTIVITIES TO SUIT YOUR BUDGET

#### MALL RETAILING

Looking to showcase your exclusive products within Cannon Park Shopping Centre? One of our short-term leases could be just what you are looking for, to enhance your sales and give you that kick-start your business needs.

#### Contact Details:

### **Anita Walden**

Centre Management Cannon Park Shopping Centre, Lynchgate House, Lynchgate Road, Coventry CV4 7EH

#### PROMOTIONAL SPACE

Taking a promotional space within Cannon Park will allow you to maximise your success by giving you the opportunity to engage with some of the largest volumes of footfall traffic in the Coventry area.

Here at Cannon Park we can offer you a range of prime promotional locations and can recommend the best spaces to give your promotion maximum effectivene