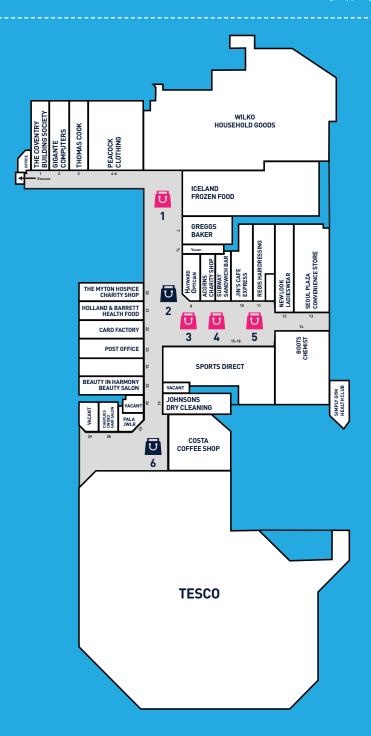

## **LOCATIONS**

# T

## **UNITS 1&5**

2 Large areas that are available to use. roughly 10m x 10m

## **UNITS 3&4**

The 2 main pitches for weekly renting

## **UNITS 2&6**

**Currently occupied** 