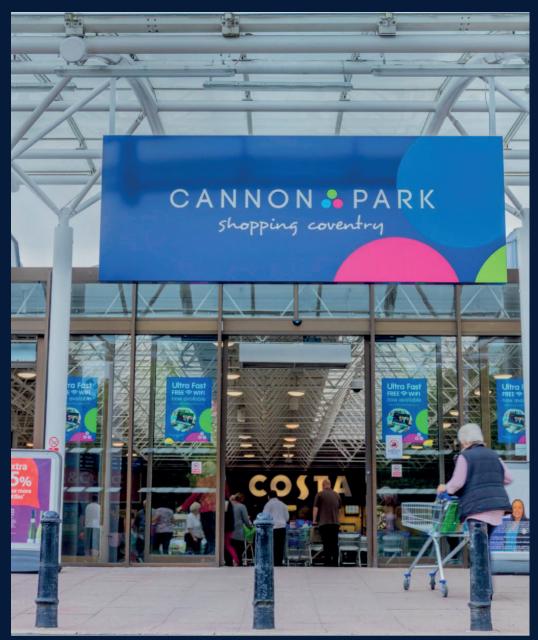

# COMMERCIALISATION BROCHURE 2020

CANNON - PARK shopping coventry

## **DESCRIPTION**

Cannon Park is a covered Shopping Centre located to the South West of Coventry City Centre, in an affluent area adjacent to the extensive University of Warwick Campus.

Comprising 34 retail units, a split-level gym and approximately 887 free car parking spaces; the scheme is anchored by a 64,799 sqft Tesco Superstore.