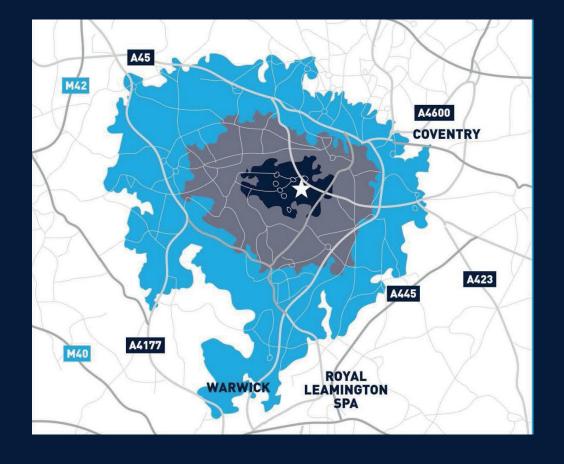

# DEMOGRAPHICS

Coventry's primary catchment has a total population of 456,000 with 411,666 people within a 20-minute drive time of Cannon Park.

|                    | 10 MINUTE<br>DRIVE TIME | UK<br>AVERAGE |
|--------------------|-------------------------|---------------|
| AB SOCIAL<br>GROUP | 27.8%                   | 22.3%         |
| HOME<br>OWNERSHIP  | 69.5%                   | 63.4%         |
| 2 OR MORE<br>CARS  | 34.8%                   | 32.7%         |

| 411,666                             |
|-------------------------------------|
| People within 20-minute drive time. |

|              | Population |
|--------------|------------|
| 0 - 5 Mins   | 14,544     |
| 5 - 10 Mins  | 82,960     |
| 10 - 15 Mins | 206,136    |