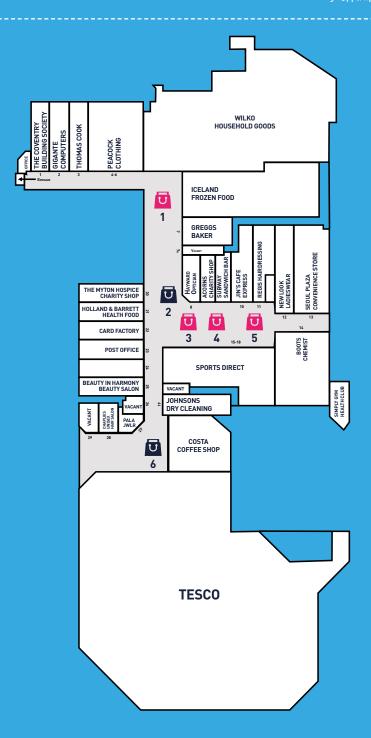

## **LOCATIONS**

# บิ

### **UNITS 1&5**

2 Large areas that are available to use. roughly 10m x 10m

## **UNITS 3&4**

The 2 main pitches for weekly renting

## **UNITS 2&6**

**Currently occupied** 