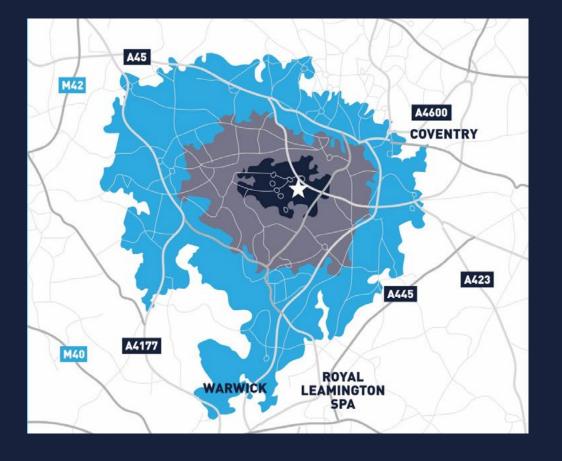

# DEMOGRAPHICS

Coventry's primary catchment has a total population of 456,000 with 411,666 people within a 20-minute drive time of Cannon Park.

|                    | 10 MINUTE<br>DRIVE TIME | UK<br>AVERAGE |  |
|--------------------|-------------------------|---------------|--|
| AB SOCIAL<br>GROUP | 27.8%                   | 22.3%         |  |
| HOME<br>OWNERSHIP  | 69.5%                   | 63.4%         |  |
| 2 OR MORE<br>CARS  | 34.8%                   | 32.7%         |  |

| 411,666                             |
|-------------------------------------|
| People within 20-minute drive time. |

|              | Population |
|--------------|------------|
| 0 - 5 Mins   | 14,544     |
| 5 - 10 Mins  | 82,960     |
| 10 - 15 Mins | 206,136    |